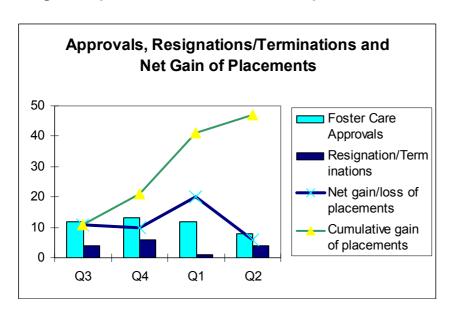

Chart five shows the total number of enquiries made about fostering in the last four quarters.

Chart six shows the total numbers of approvals, resignations/terminations and net gain of placements in the last four quarters.