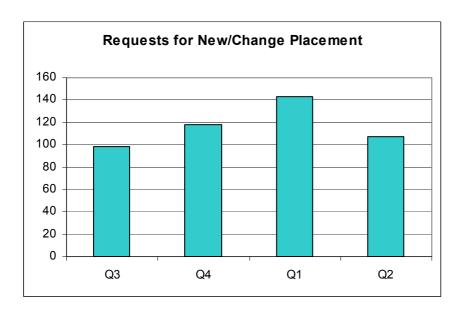

Chart three shows the number of foster carer assessments started in the last four quarters.

Chart four shows the total number of requests of both councils for new placements and a change of placement in the last four quarters.