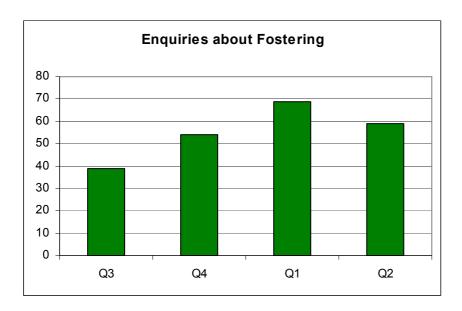

Chart five shows the total number of enquiries made about fostering in the last four quarters.

Chart six shows the total numbers of approvals, resignations/terminations and net gain of placements in the last four quarters.