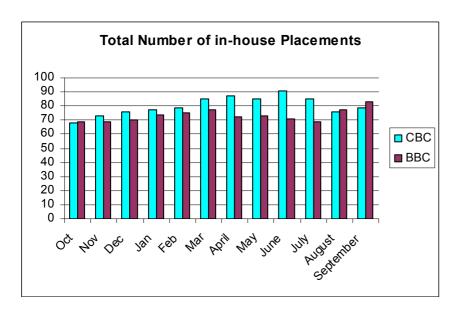

## Appendix A

Chart one shows the allocation of in house placements to Central Bedfordshire Council (CBC) and Bedford Borough Council (BBC) during the last four quarters.

Chart two shows the proportion of new placements made in CBC and BBC in the last four quarters.