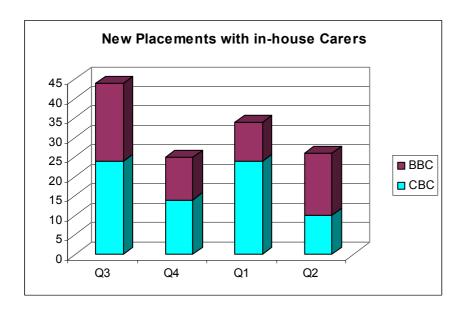

## Appendix A

Chart one shows the allocation of in house placements to Central Bedfordshire Council (CBC) and Bedford Borough Council (BBC) during the last four quarters.

Chart two shows the proportion of new placements made in CBC and BBC in the last four quarters.